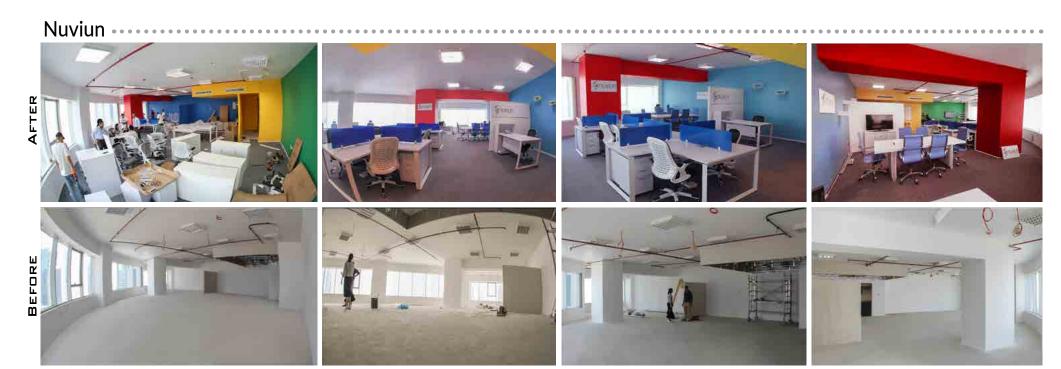

### Company Projects

#### ON GOING

- Bawarchi Restaurant
- Fish Basket Restaurant
- BDP Office
- Park and Shop Super Market
- Dubai International Financial Center
- Al Bundoo Khan Restaurant
- Rakha Al Khaleej Warehouse
- Zoli Fam Ladies Salon

- AJMS International Management
- Ayur Aarogya Therapeutic Massage Center
- J and F Holdings Office Burlington Tower
- HSS Health and Safety Solutions Latifa Towers
- Dr. Batras Jumeira Dubai
- Dr. Batras Health Care City, Dubaii
- Minha Clinic -Sharjha Abusagraha
- Fire 7 -Al Qusais Office