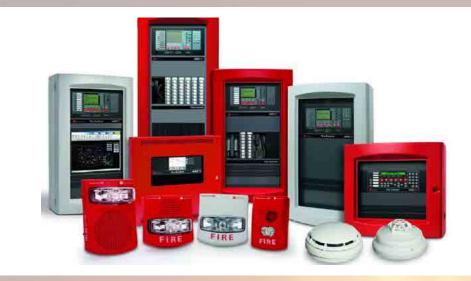

# Fire Alarm & Fire Fightings

- ❖ Addressable Fire Alarm Systems
- Conventional Fire Alarm Systems
- Emergency Lights and Exit Lights

**W** Ventilation

Air Conditioning

- Wall
- Ceiling
- Ducting
- Roof Top Package
- Chilled water and district cooling applications
- ▶ Air handling units
- Fresh air handling units
- Ducted and decorative fancoil units
- DXs. Fresh Air and Recirculating Air Handling unit
- Hi end air distribution systems
- Ceiling air outlets
- ▶ Sidewall air outlets
- Floor air outlets
- ▶ Chilled beams