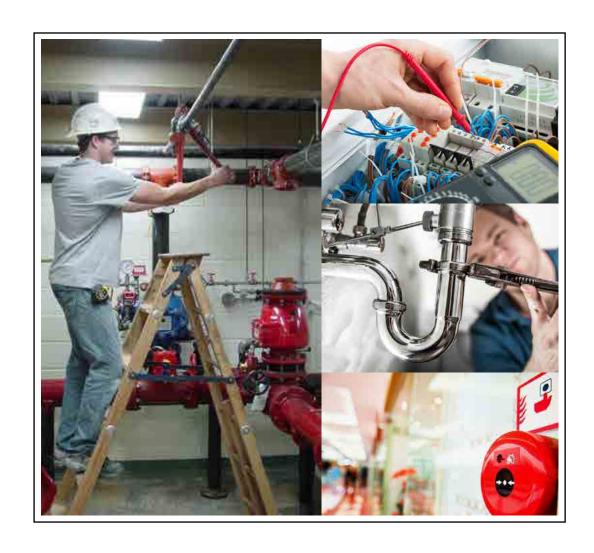

## MEP Works

- ► Electrical systems
- Installations of all types electrical such as HT/ LT Panels, ATS, VCBS, Transformers.
- Diesel Generator (DG set), AMF panels, DG synchronization.
- Emergency Power System (ATS)
- Electrical Preventive, Predictive & Breakdown Maintenance.
- Low Voltage Power Distribution Systems, Lighting & Fixture Emergency Lighting Systems.
- Uninterruptible Power Supply, Variable Frequency Drives.
- ❖ 24/7 7 Emergency call out, Energy savinging audits

#### ▶ BMS Services

- Operation and and Monitoring of BMS Access alarm, Hydrant system.
- Electronic & Control System
   (CCTV, Access Control PA VA Systems).
- ❖ Telephone Data System.
- Display & Timing system.
- ▶ Plumbing & Infrastructure Services
- P.V.C
- U.P.V.C
- ❖ P.P.R
- ❖ C.P.P